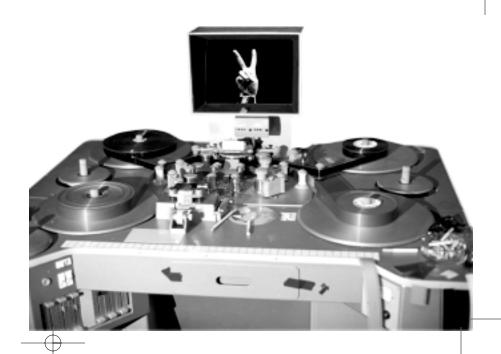

| this | book | belongs | to: |  |
|------|------|---------|-----|--|
|      | DOOK | belongs | LU. |  |

Fig. 13-11. varifocal lens (left side). lens (left side).

- Turnet look knob
   Ware-finder speakfor leek
   Astermalic closer
   Assertantic closer
   Assertantic closer
   Magazine-looking com
   Ware-finder
   Corrying handle
   Corpying handle
   Dieptrick leek