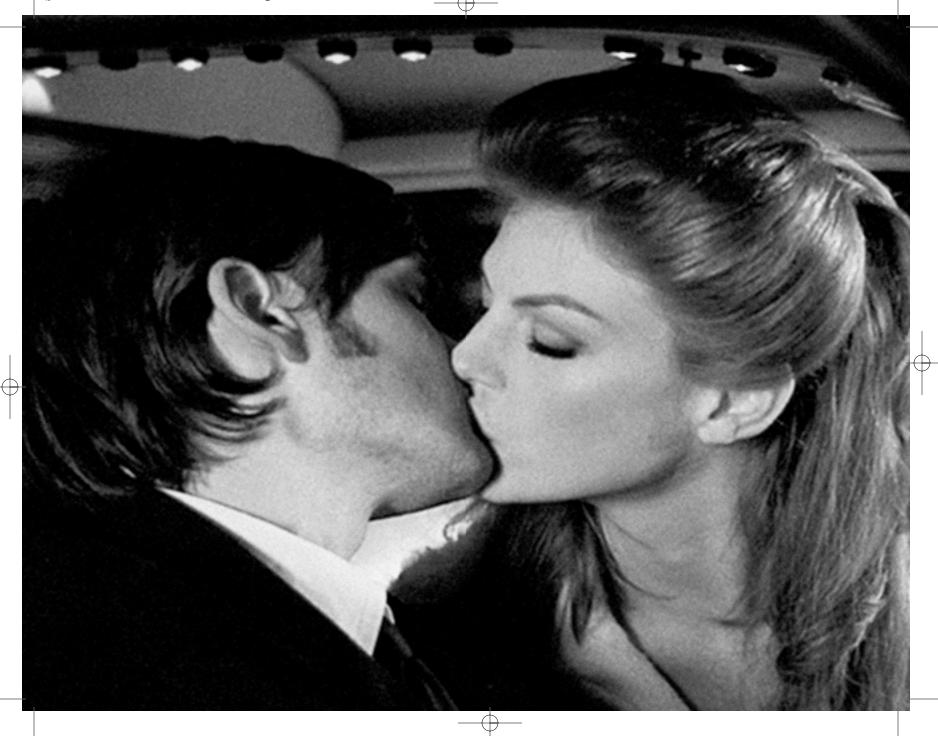

CHAIRMAN: "Will you take this mission?" • DRAGONFLY: "I'll take your mission-but you know my price..." • COMPUTER SCREEN: "Money transfer is complete."

Dragonfly blasts off in her small craft-seeking out the hidden rebel base on dark the side of the moon. She must return with the gun at any price....