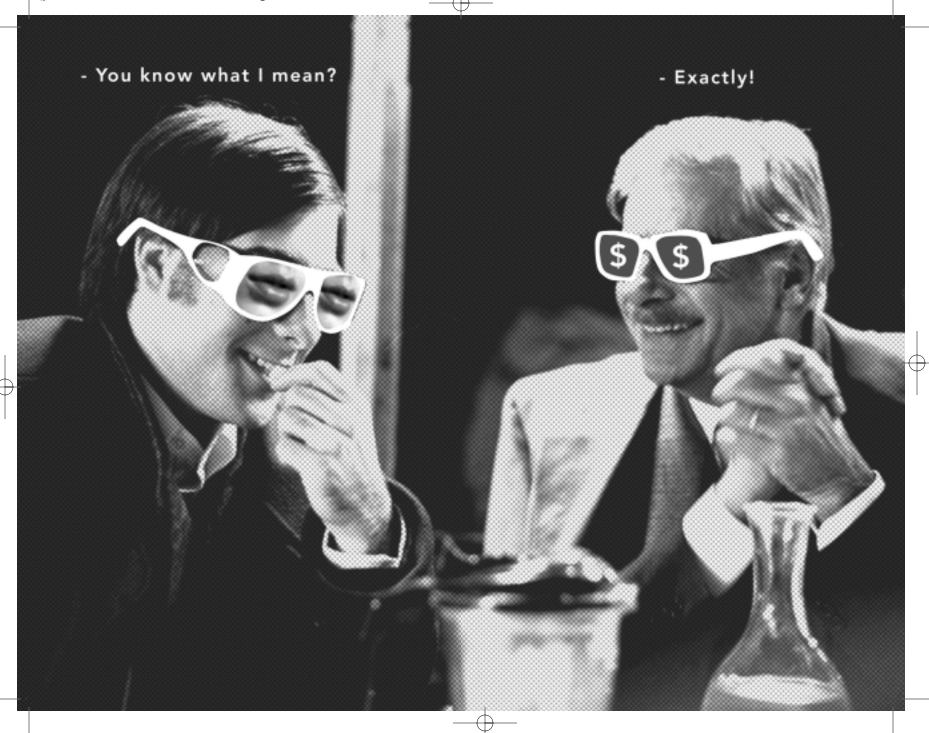

Meanwhile, at the World Headquarters • CHAIRMAN: "Thank you for attending this emergency security session..." • VIEWSCREEN: "A young revolutionary, known as Mr. E, is hiding out on a secret moon base... He has built a new weapon that he plans to use to attack earth to spread his anarchistic philosophies..." • CHAIRMAN: "...There is only one solution, we must call in the secret agent codename... **DRAGONFLY**" BOARD MEMBER #1: "She's so expensive!" • BOARD MEMBER #2: "...and difficult!" • CHAIRMAN: "But we need her.."

CHAIRMAN: "Will you take this mission?" • DRAGONFLY: "I'll take your mission-but you know my price..." • COMPUTER SCREEN: "Money transfer is complete."

Dragonfly blasts off in her small craft-seeking out the hidden rebel base on dark the side of the moon. She must return with the gun at any price....