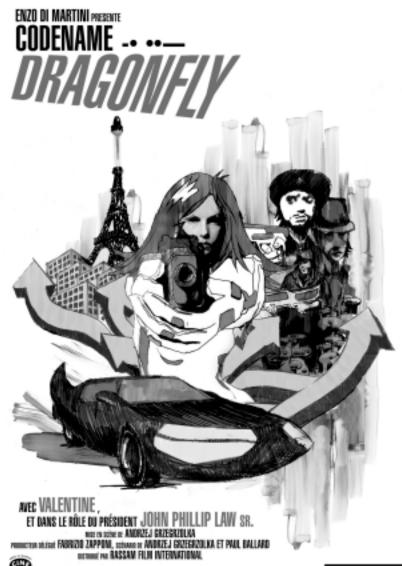

Meanwhile, at the World Headquarters • CHAIRMAN: "Thank you for attending this emergency security session..." • VIEWSCREEN: "A young revolutionary, known as Mr. E, is hiding out on a secret moon base... He has built a new weapon that he plans to use to attack earth to spread his anarchistic philosophies..." • CHAIRMAN: "...There is only one solution, we must call in the secret agent codename... **DRAGONFLY**" BOARD MEMBER #1: "She's so expensive!" • BOARD MEMBER #2: "...and difficult!" • CHAIRMAN: "But we need her.."

CHAIRMAN: "Will you take this mission?" • DRAGONFLY: "I'll take your mission-but you know my price..." • COMPUTER SCREEN: "Money transfer is complete."

Dragonfly blasts off in her small craft-seeking out the hidden rebel base on dark the side of the moon. She must return with the gun at any price....