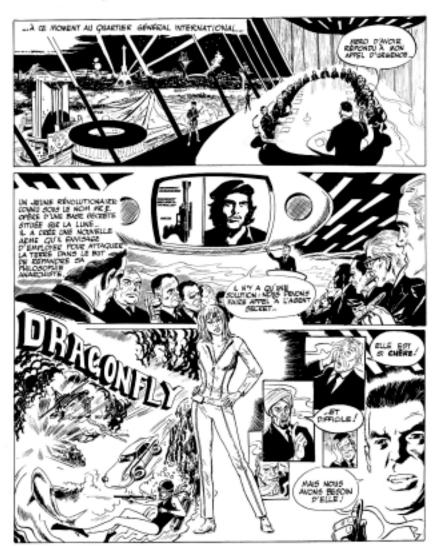

Meanwhile, at the World Headquarters • CHAIRMAN: "Thank you for attending this emergency security session..." • VIEWSCREEN: "A young revolutionary, known as Mr. E, is hiding out on a secret moon base... He has built a new weapon that he plans to use to attack earth to spread his anarchistic philosophies..." • CHAIRMAN: "...There is only one solution, we must call in the secret agent codename... **DRAGONFLY**" BOARD MEMBER #1: "She's so expensive!" • BOARD MEMBER #2: "...and difficult!" • CHAIRMAN: "But we need her.."