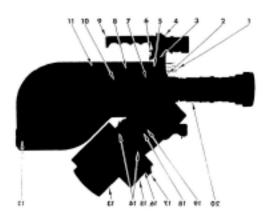

| this | book | belongs | to: |  |
|------|------|---------|-----|--|
|      | DOOK | belongs | LU. |  |

Fig. 13-11. varifocal lens (left side). lens (left side).

- Turnet look knob
   Ware-finder speakfor leek
   Astermalic closer
   Assertantic closer
   Assertantic closer
   Magazine-looking com
   Ware-finder
   Corrying handle
   Corpying handle
   Dieptrick leek

- Eyecup
   Magazine-lid lock
   Mearmor-controlled (constant-speed)
   Molar-lock, blades
   Molar-lock, b

Fig. 13-10. standard lens and matte box (right side).

- Magazine foetage counters Magazine-lock button Magazine-locking cam Turvet Viewfinder position-lock Matte-box filter holders