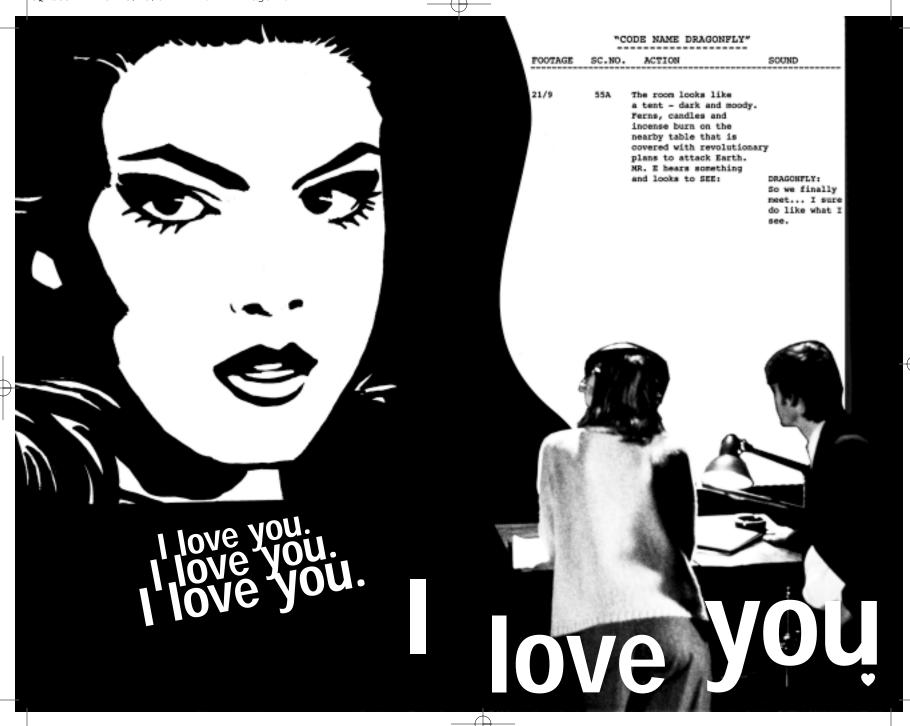

leases 103 A

High above the streets of Paris, a strange human-sized POD on a parachute descends from the sky. The pod ATTACHES to the top of the Eiffel Tower Lair with a hydraulic suction cup. Surrain Desprise of F. **DRAGONFLY'S LAIR -- NIGHT** THE ESTABLISHED THAT 9. None BHA Fol approachs little limes NITE: We see her offensite in dop nastive. Heating of due doubt be mades company to do not the about of fact, strape only