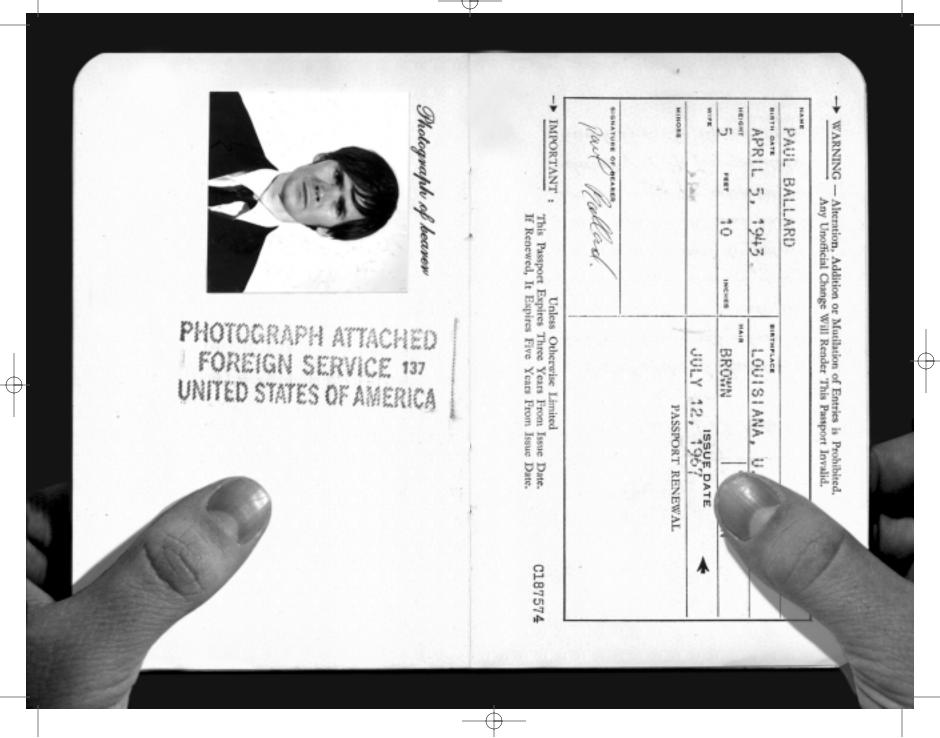

leases 103 A

High above the streets of Paris, a strange human-sized POD on a parachute descends from the sky. The pod ATTACHES to the top of the Eiffel Tower Lair with a hydraulic suction cup. Surrain Desprise of F. **DRAGONFLY'S LAIR -- NIGHT** THE ESTABLISHED THAT 9. None BHA Fol approachs little limes NITE: We see her offensite in dop nastive. Heating of due doubt be mades company to do not the about of fact, strape only

ESPECION FOR CHITE IS CHEN THEN BUT SHOT

UN FILM DE PAUL BALLARD

E DRAGONCOLOR

What do you think about...