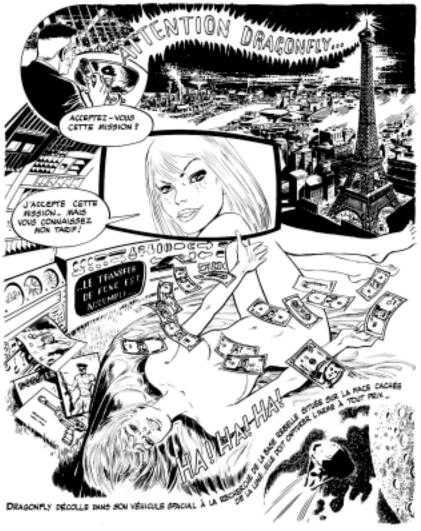

CHAIRMAN: "Will you take this mission?" • DRAGONFLY: "I'll take your mission-but you know my price..." • COMPUTER SCREEN: "Money transfer is complete."

Dragonfly blasts off in her small craft-seeking out the hidden rebel base on dark the side of the moon. She must return with the gun at any price....