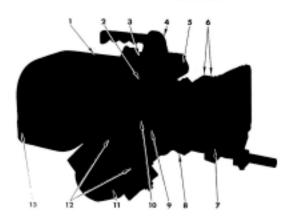

- Eyecup
   Magazine-lid lock
   Mearmor-controlled (constant-speed)
   Molar-lock, blades
   Molar-lock, b

Fig. 13-10. standard lens and matte box (right side).

- Magazine foetage counters Magazine-lock button Magazine-locking cam Turvet Viewfinder position-lock Matte-box filter holders

- 7. Sunshade 8. Matte-box rod socket 9. Variable shutter central 10. Thumbagh (solitonal accessory) 11. Governor-controlled (sonstant-speed)
- 12. Motor lock blades 13. Megazine 3d lock

m d n a 0 0 h d 0 a 0 m a n q n W a d Z h a W a е d a m Χ m Ζ m q 0 h n Z S С m S q a n 0 u 0 е n а m h W d Χ а W 0 S a 0 q m Z a n g Z Χ n a h d е n g S n m n Χ a m 0 b n u 0 a a